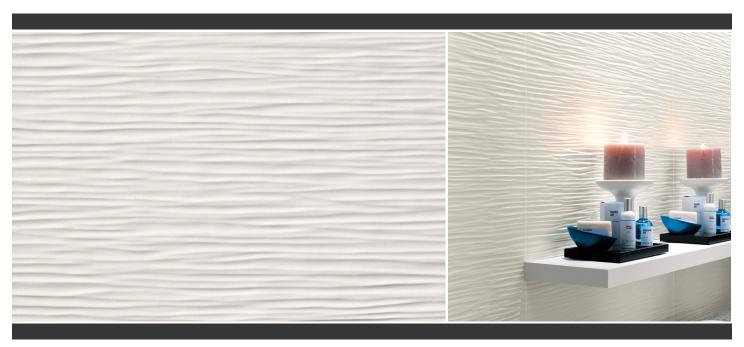

# BRAVE & ARTY

MADE IN ITALY

We have curated a collection of Atlas Concorde's structured wall tile in the 16x32 rectified size. The soothing undulation of the Wave comes in all 4 colors while the dynamic geometry of the Blade comes in just 2 colors. We also have a plain field tile in all 4 colors. The Sugar (matte white) and White Glossy allow the size and structure to shine and will elevate any project to maximum elegance. The Gypsum and Pearl colors have a sculpted stone effect that is natural and has a strong impact while offering the advantages of a ceramic product. Using the structured options as an accent or in an entire area creates drama without

# 16 x 32 Wave

Gypsum (ACBEGM/1632W)

Pearl (ACBEPL/1632W)

(ACAYSR/1632W)

Sugar (Matte White) White Glossy (ACAYWG/1632W)

## **Wave Colors**

Gypsum (ACBEGM/1632W)
Pearl (ACBEPL/1632W)
Sugar (Matte White) (ACAYSR/1632W)
White Glossy (ACAYWG/1632W)