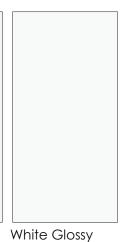

# 16 x 32 Plain

Gypsum (ACBEGM/1632)

Pearl (ACBEPL/1632)

Sugar (Matte White) (ACAYSR/1632)

(ACAYWG/1632)

being overwhelming. Please note that the Gypsum and Pearl colors have multiple images of different kinds of stone veining mixed together.

# Gypsum (ACBEGM/1632) Pearl (ACBEPL/1632) Sugar (Matte White) (ACAYSR/1632)

White Glossy