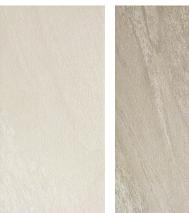

# 16 x 32 Plain

Gypsum (ACBEGM/1632)

Pearl (ACBEPL/1632)

Sugar (Matte White) (ACAYSR/1632)

(ACAYWG/1632)

being overwhelming. Please note that the Gypsum and Pearl colors have multiple images of different kinds of stone veining mixed together.

# Gypsum (ACBEGM/1632) Pearl (ACBEPL/1632) Sugar (Matte White) (ACAYSR/1632)

White Glossy