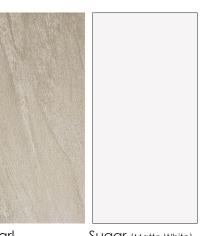

# BRAVE & ARTY

MADE IN ITALY

We have curated a collection of Atlas Concorde's structured wall tile in the 16x32 rectified size. The soothing undulation of the Wave comes in all 4 colors while the dynamic geometry of the Blade comes in just 2 colors. We also have a plain field tile in all 4 colors. The Sugar (matte white) and White Glossy allow the size and structure to shine and will elevate any project to maximum elegance. The Gypsum and Pearl colors have a sculpted stone effect that is natural and has a strong impact while offering the advantages of a ceramic product. Using the structured options as an accent or in an entire area creates drama without

# 16 x 32 Plain

Gypsum (ACBEGM/1632)

Pearl (ACBEPL/1632)

Sugar (Matte White) (ACAYSR/1632)

(ACAYWG/1632)

being overwhelming. Please note that the Gypsum and Pearl colors have multiple images of different kinds of stone veining mixed together.

# Gypsum (ACBEGM/1632) Pearl (ACBEPL/1632) Sugar (Matte White) (ACAYSR/1632)

White Glossy