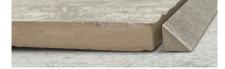

## **Coordinating Trim**

Available in Gypsum (ACBEGM) and Pearl (ACBEPL) colors only and is made by cutting the Plain 16 x 32.

1/2 X 16 Miter Bullnose (ACBE - - /MBN)

(ACAYWG/1632)

Miter Bullnose & Profile

For the white colors - Sugar (ACAYSR) and White Glossy (ACAYWG) - Tuxedo (LATO) is a good option for coordinating trims.

Trim with Field Tile