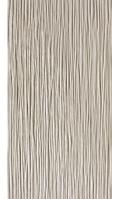

# BRAVE & ARTY

MADE IN ITALY

We have curated a collection of Atlas Concorde's structured wall tile in the 16x32 rectified size. The soothing undulation of the Wave comes in all 4 colors while the dynamic geometry of the Blade comes in just 2 colors. We also have a plain field tile in all 4 colors. The Sugar (matte white) and White Glossy allow the size and structure to shine and will elevate any project to maximum elegance. The Gypsum and Pearl colors have a sculpted stone effect that is natural and has a strong impact while offering the advantages of a ceramic product. Using the structured options as an accent or in an entire area creates drama without

# 16 x 32 Blade

Gypsum (ACBEGM/1632B)

Sugar (Matte White) (ACAYSR/1632B)

#### **Blade Colors**

Gypsum (ACBEGM/1632B) Sugar (Matte White) (ACAYSR/1632B)