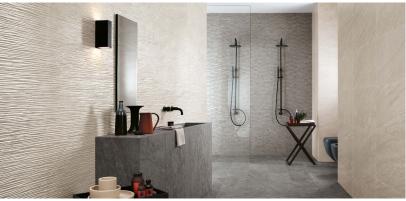

# BRAVE & ARTY

MADE IN ITALY

We have curated a collection of Atlas Concorde's structured wall tile in the 16x32 rectified size. The soothing undulation of the Wave comes in all 4 colors while the dynamic geometry of the Blade comes in just 2 colors. We also have a plain field tile in all 4 colors. The Sugar (matte white) and White Glossy allow the size and structure to shine and will elevate any project to maximum elegance. The Gypsum and Pearl colors have a sculpted stone effect that is natural and has a strong impact while offering the advantages of a ceramic product. Using the structured options as an accent or in an entire area creates drama without

# 16 x 32 Wave

Gypsum (ACBEGM/1632W)

Pearl (ACBEPL/1632W)

(ACAYSR/1632W)

Sugar (Matte White) White Glossy (ACAYWG/1632W)

## **Wave Colors**

Gypsum (ACBEGM/1632W)
Pearl (ACBEPL/1632W)
Sugar (Matte White) (ACAYSR/1632W)
White Glossy (ACAYWG/1632W)

## Usage

Brave and Arty are suitable for use in commercial and residential interior wall applications.