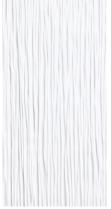

# 16 x 32 Plain

Gypsum (ACBEGM/1632)

Pearl (ACBEPL/1632)

Sugar (Matte White) (ACAYSR/1632)

(ACAYWG/1632)

being overwhelming. Please note that the Gypsum and Pearl colors have multiple images of different kinds of stone veining mixed together.

# Gypsum (ACBEGM/1632) Pearl (ACBEPL/1632) Sugar (Matte White) (ACAYSR/1632)

White Glossy