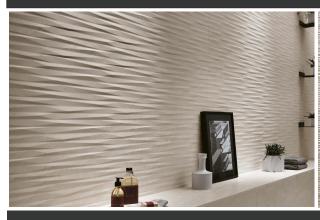

# BRAVE & ARTY

MADE IN ITALY

We have curated a collection of Atlas Concorde's structured wall tile in the 16x32 rectified size. The soothing undulation of the Wave comes in all 4 colors while the dynamic geometry of the Blade comes in just 2 colors. We also have a plain field tile in all 4 colors. The Sugar (matte white) and White Glossy allow the size and structure to shine and will elevate any project to maximum elegance. The Gypsum and Pearl colors have a sculpted stone effect that is natural and has a strong impact while offering the advantages of a ceramic product. Using the structured options as an accent or in an entire area creates drama without

# 16 x 32 Wave

Gypsum (ACBEGM/1632W)

Pearl (ACBEPL/1632W)

(ACAYSR/1632W)

Sugar (Matte White) White Glossy (ACAYWG/1632W)

## **Wave Colors**

Gypsum (ACBEGM/1632W)
Pearl (ACBEPL/1632W)
Sugar (Matte White) (ACAYSR/1632W)
White Glossy (ACAYWG/1632W)