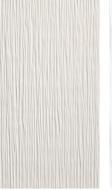

# 16 x 32 Wave

Gypsum (ACBEGM/1632W)

Pearl (ACBEPL/1632W)

(ACAYSR/1632W)

Sugar (Matte White) White Glossy (ACAYWG/1632W)

## **Wave Colors**

Gypsum (ACBEGM/1632W)
Pearl (ACBEPL/1632W)
Sugar (Matte White) (ACAYSR/1632W)
White Glossy (ACAYWG/1632W)