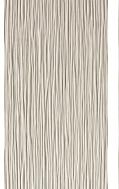

# BRAVE & ARTY

MADE IN ITALY

We have curated a collection of Atlas Concorde's structured wall tile in the 16x32 rectified size. The soothing undulation of the Wave comes in all 4 colors while the dynamic geometry of the Blade comes in just 2 colors. We also have a plain field tile in all 4 colors. The Sugar (matte white) and White Glossy allow the size and structure to shine and will elevate any project to maximum elegance. The Gypsum and Pearl colors have a sculpted stone effect that is natural and has a strong impact while offering the advantages of a ceramic product. Using the structured options as an accent or in an entire area creates drama without

# 16 x 32 Wave

Gypsum (ACBEGM/1632W)

Pearl (ACBEPL/1632W)

(ACAYSR/1632W)

Sugar (Matte White) White Glossy (ACAYWG/1632W)

## **Wave Colors**

Gypsum (ACBEGM/1632W)
Pearl (ACBEPL/1632W)
Sugar (Matte White) (ACAYSR/1632W)
White Glossy (ACAYWG/1632W)