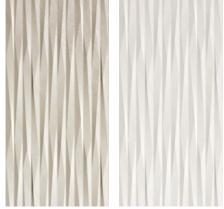

# 16 x 32 Blade

Gypsum (ACBEGM/1632B)

Sugar (Matte White) (ACAYSR/1632B)

#### **Blade Colors**

Gypsum (ACBEGM/1632B) Sugar (Matte White) (ACAYSR/1632B)