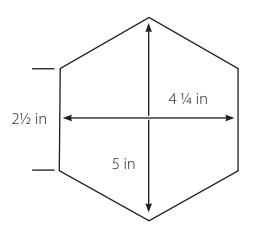

delightful textural element to this popular geometric shape. The Blanc color is a combination of different shades in glossy and matte (roughly 70% glossy and 30% matte) on top of 6 different surface textures. The same 6 textures appear in the Noir color but with matte, glossy and metallized glazes - about 20% metallic and roughly equal parts in the other two finishes. Although Ruche is intended mainly for walls please see usage below for more specific recommendations.



Colors are intended as a guide only and may vary from actual tile. Sizes listed are nominal. Please check samples before making final selection and to get actual dimensions for layout. See reverse side for additional product information.

## Size: Non-Rectified

5" Hex MERE--/5HX

## **Colors:**

Blanc MEREBC Noir MERENR



## Usage

Ruche is intended mainly for walls, see information about each color for more specific recommendations.

Blanc is suitable for walls and residential floors.

Noir is suitable for walls and may be suitable for some low traffic floors but it should be noted that, as with all dark glazes (especially glossy ones), it may be subject to scratching and the metallic glaze is not acid resistant, so abrasives should be avoided and only neutral cleaners should be used.

## **Installation Information**

Since this material is a complex blend of finishes and textures, <u>it is very important to blend tile within each carton and from multiple</u> <u>cartons during installation</u>. We **strongly recommend** doing a dry layout of the area before setting the tile to make sure you are getting t