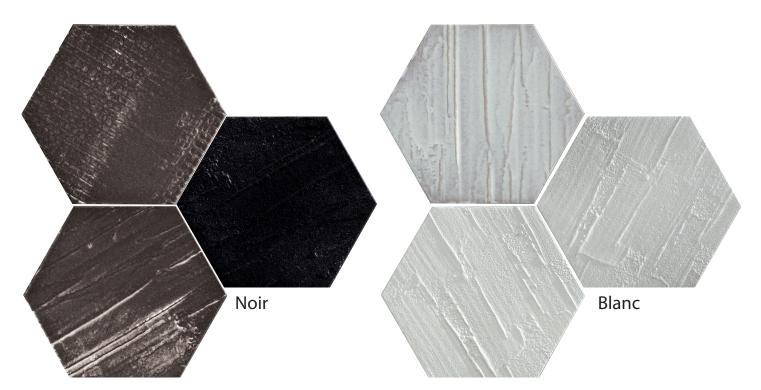

The Ruche (or "hive" in French) offers a new take on the honeycomb style hexagon. By blending different surface structures and glazes in each color, Mirage has added a delightful textural element to this popular geometric shape. The Blanc color is a combination of different shades in glossy and matte (roughly 70% glossy and 30% matte) on top of 6 different surface textures. The same 6 textures appear in the Noir color but with matte, glossy and metallized glazes - about 20% metallic and roughly equal parts in the other two finishes. Although Ruche is intended mainly for walls please see usage below for more specific recommendations.

## **Colors:**

Blanc MEREBC Noir MERENR

## Usage

Ruche is intended mainly for walls, see information about each color for more specific recommendations.

Blanc is suitable for walls and residential floors.

Noir is suitable for walls and may be suitable for some low traffic floors but it should be noted that, as with all dark glazes (especially glossy ones), it may be subject to scratching and the metallic glaze is not acid resistant, so abrasives should be avoided and only neutral cleaners should be used.