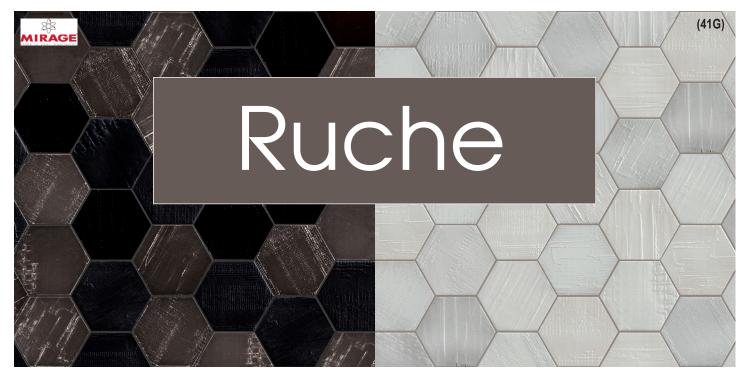

The Ruche (or "hive" in French) offers a new take on the honeycomb style hexagon. By blending different surface structures and glazes in each color, Mirage has added a delightful textural element to this popular geometric shape. The Blanc color is a combination of different shades in glossy and matte (roughly 70% glossy and 30% matte) on top of 6 different surface textures. The same 6 textures appear in the Noir color but with matte, glossy and metallized glazes - about 20% metallic and roughly equal parts in the other two finishes. Although Ruche is intended mainly for walls please see usage below for more specific recommendations.

## **Colors:**

Blanc MEREBC Noir MERENR